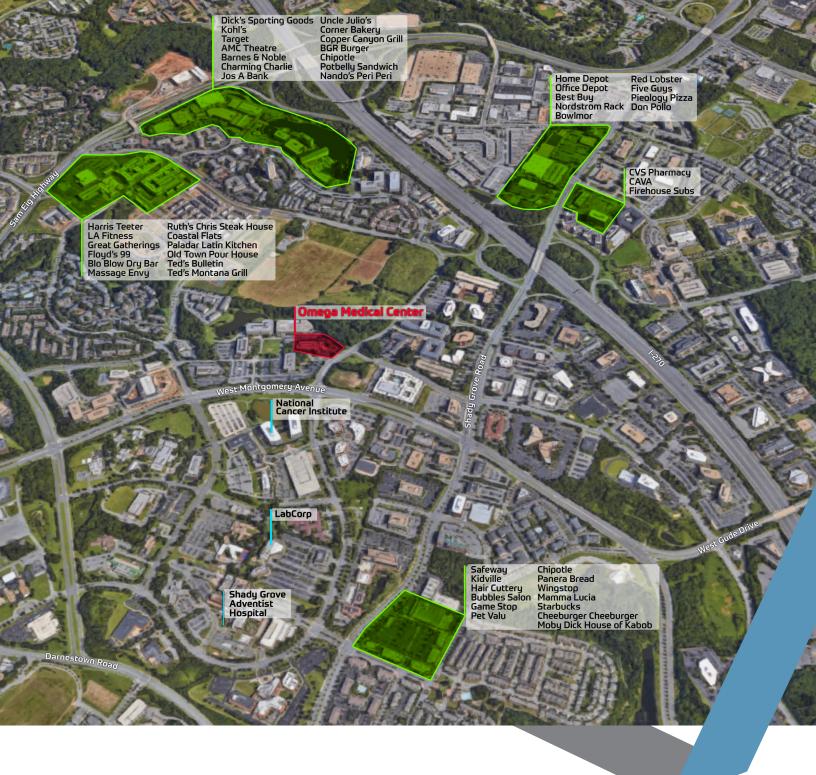

# LOCATION & AMENITIES

- 0.2 mile to National Cancer Institute
- 0.6 mile to I-270
- 0.7 mile to Shady Grove Adventist Hospital
- 1 mile to Crown Farm and Rio at Washingtonian
- 1.5 miles to I-CC (Route 200)
- 2.6 miles to Shady Grove Metro Station
- Over 40 restaurants within 1 mile