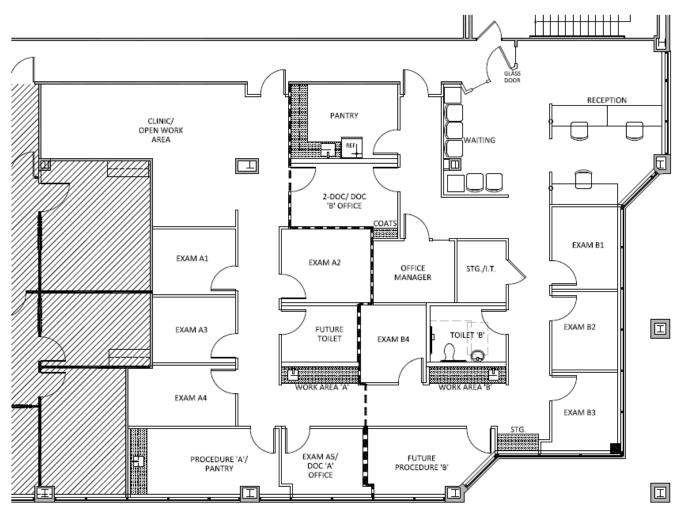

### SECOND FLOOR - 3,759 SF

## MEDICAL SPACE AVAILABLE Hypothetical Plan

\*currently in shell condition

15204 OMEGA DRIVE, ROCKVILLE, MD