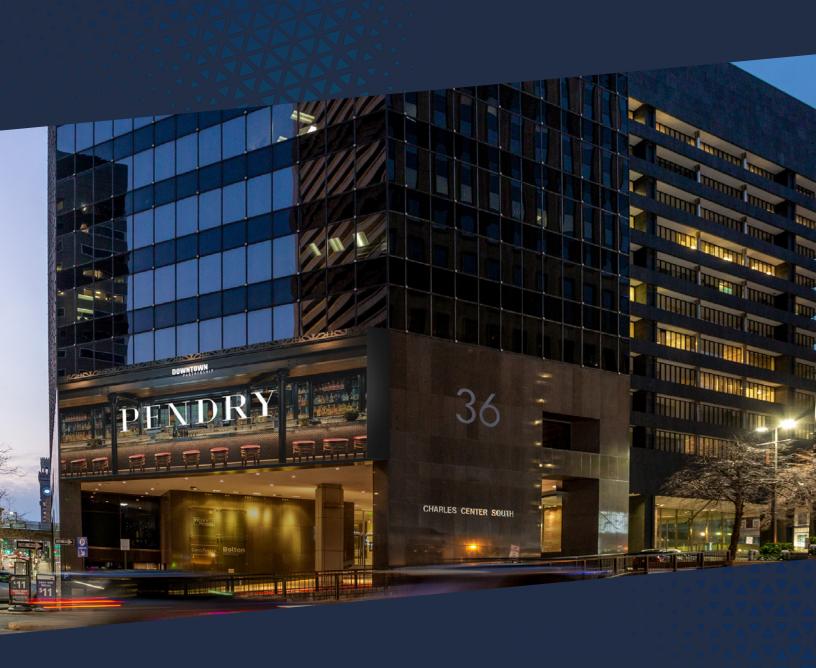

## REDEFINING DOWNTOWN BALTIMORE

### BUILDING HIGHLIGHTS

36 S. Charles is one of downtown Baltimore's iconic office buildings situated in the heart of the city's business district. Totaling nearly 310,000 sf, the building offers unrivaled tenant amenities.