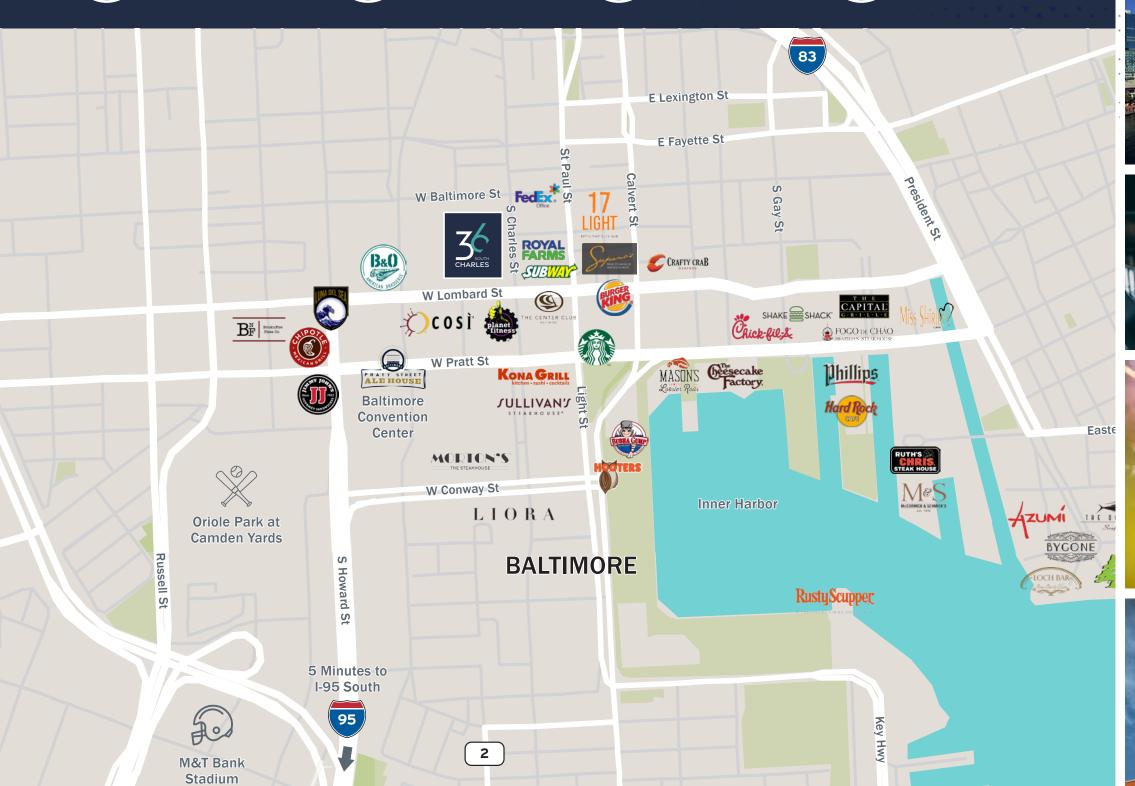

#### LOCATION & AMENITIES MAP

**Drawn to the Hustle & Bustle** 

2 turns / 4 min to I-395/I-95

Two blocks from the Inner Harbor

One block from the Metro

Two blocks from the Light Rail