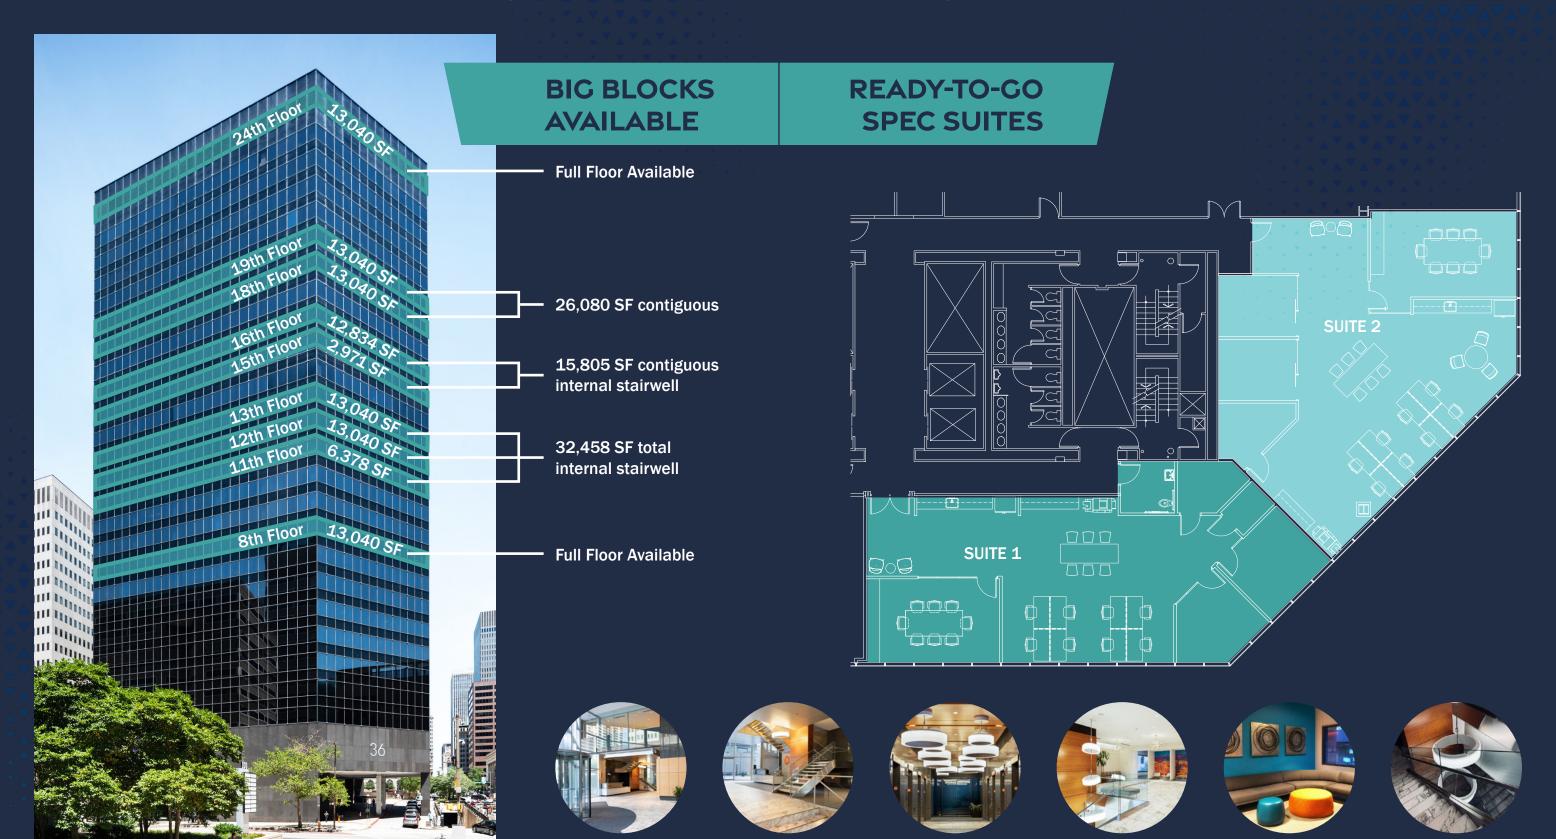

## FIND YOUR SUITE SPOT

**Fully Equipped to Accomodate a Variety of Tenants** 

26 Stories

State-Of-The-Art Fitness Center

~13,000 SF Floor Plates

On-Site Property Management & Engineers

Stunning 360° Views of Downtown Baltimore & The Inner Harbor

24/7 Security

Parking Ratio of 0.33/1,000 SF