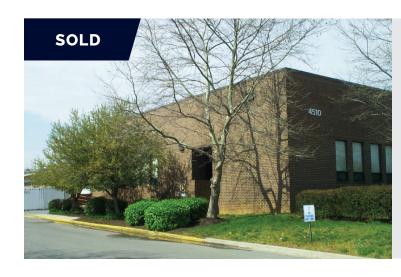

### **INDUSTRIAL**

### **4510 Metropolitan Court**

Frederick Maryland

- 32,363 SF building
- 70% leased
- · Located in an established Commercial Park in Southern Frederick