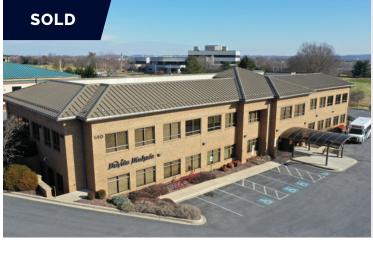

# 140 Thomas Johnson Drive

**MEDICAL OFFICE** 

# **Frederick Research Park**

Frederick, Maryland

- Stabilized 20,436 SF medical office 100% leased
- Long term tenancy since 2006 • Anchor tenant recently executed 15 year lease extension