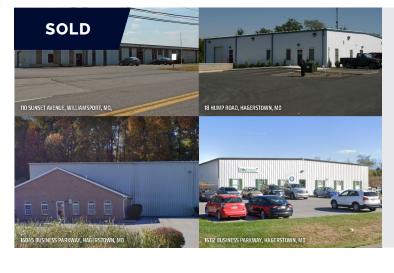

## **FOUR (4) BUILDING PORTFOLIO**

# 12821 Oak Hill Ave

Hagerstown, Maryland

- 100% leased • 50,000+ SF
- \$5,700,000
- Single tenant industrial

#### **MEDICAL OFFICE** 12821 Oak Hill Ave

# Hagerstown, Maryland

- 20,000 SF building 100% leased
- Long term sale lease back